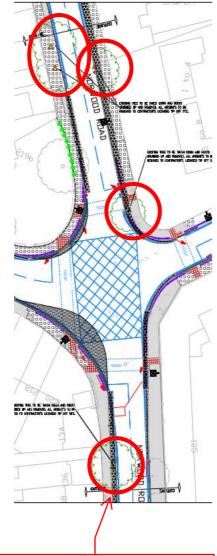

2-way traffic lights in place at the following times

- 10:30 15:30 on **07/03/2025**
- 09:30 15:30 on **10/03/2025**

Sussex Road & Peel Street to be closed from 07/03/2025 until 04/08/2025

Main works to begin on 10/03/2025 on Norwood Road. 2-way traffic signals to be in place from 09:30 - 15:30 each day.