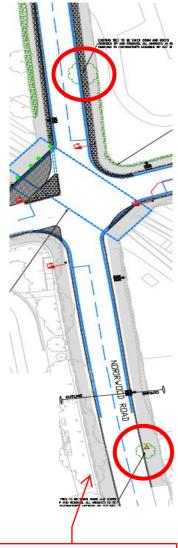

## Phasing Plan March 2025

Removal of 2 trees at Bispham Road junction on 06/03/2025.

4-way traffic lights in place between 10:30 - 15:30

Removal of 5 trees at Sussex Road junction on 07/03/2025 & 10/03/2025.