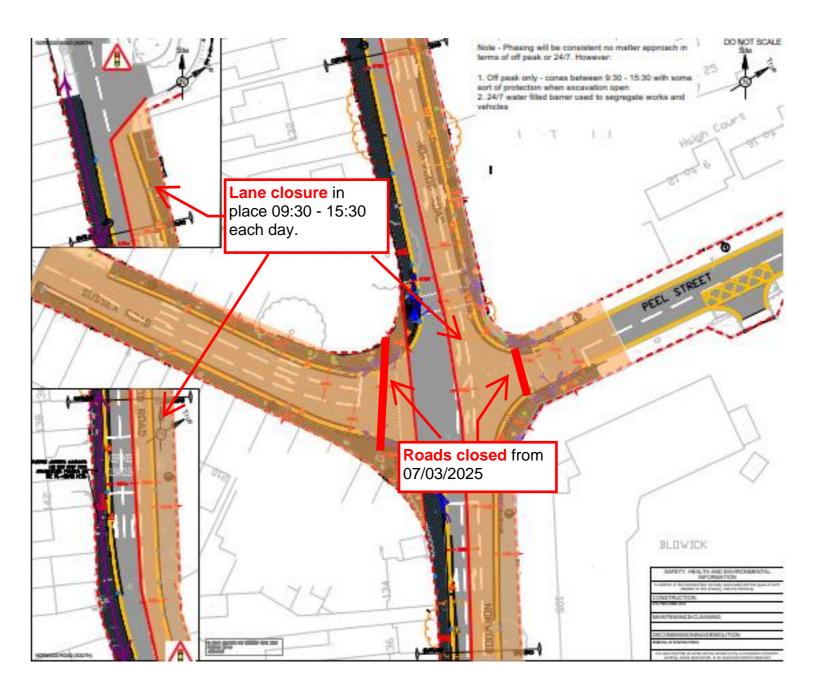

2-way traffic lights in place at the following times

- 10:30 15:30 on **07/03/2025**
- 09:30 15:30 on **10/03/2025**

Sussex Road & Peel Street to be closed from 07/03/2025 until 04/08/2025

Main works to begin on 10/03/2025 on Norwood Road. 2-way traffic signals to be in place from 09:30 - 15:30 each day.

Works in the month include the following:

- Kerb removal
- Remove surfacing
- Install gullies& drainage
- Install ducting